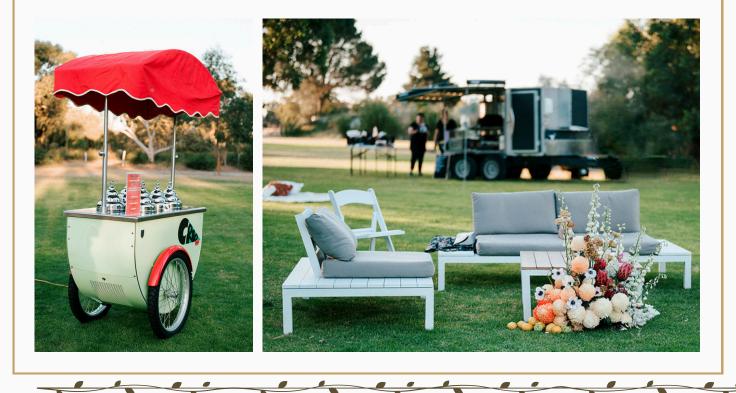

#### ELEGANT TABLES AND CHAIRS (INCLUDES SETUP)

 - 80 BLACK TOLIX CHAIRS, 40 BLACK BAR STOOLS, 20 WICKER CHAIRS
- WINE BARRELS WITH 2 LONG RUSTIC TABLETOPS (SEATS 10-12 PER TABLE WITH BAR STOOLS)
- 9 ROUND/SQUARE/OBLONG WOODEN TABLES (SEATS 4-6)
- 6 LARGE ROUND TABLES (SEATS 8-10)

#### **ARBOUR:**

ADD A TOUCH OF ELEGANCE TO YOUR VOWS WITH OUR BEAUTIFUL ARBOUR, ENHANCING THE MAGIC OF YOUR CEREMONY OR RECEPTION.

Enhancements

EXPERIENCE THE ADDED DELIGHTS WE OFFER TO ENHANCE YOUR WEDDING DAY, MAKING IT TRULY UNFORGETTABLE.

**OVERNIGHT CAMPING (BYO GEAR)**: EMBRACE NATURE UNDER THE STARRY CHITTERING VALLEY SKY @ \$25 PER CAMP, CREATING A UNIQUE AND UNFORGETTABLE EXPERIENCE.

HAYSCAPE CABINS: ELEVATE YOUR WEDDING EXPERIENCE BY CONSIDERING OUR CHARMING HAYSCAPE CABINS. NESTLED AMIDST THE PICTURESQUE BEAUTY OF NESCI ESTATE, THESE COZY CABINS OFFER A UNIQUE AND INTIMATE ACCOMMODATION OPTION FOR YOUR GUESTS. PRICING AND AVAILABILITY UPON BOOKING REQUEST.