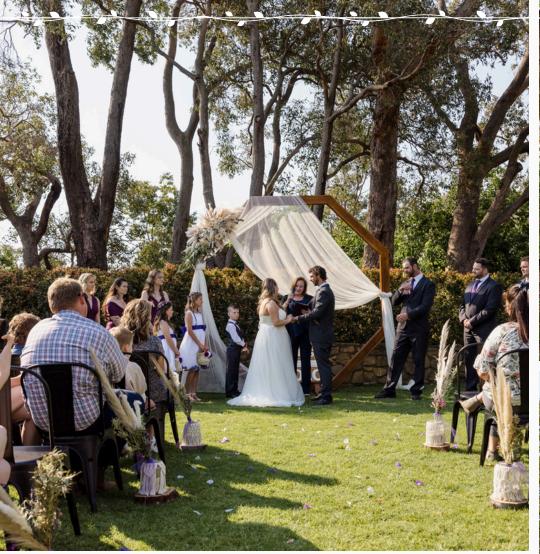

CHOOSE FROM MULTIPLE ENCHANTING CEREMONY SITES, INCLUDING A RUSTIC GAZEBO AND MANICURED LAWNS. CELEBRATE IN OUR INDOOR AND OUTDOOR RECEPTION AREAS, AND PERSONALIZE YOUR CELEBRATION WITH THE FREEDOM TO ADD YOUR OWN UNIQUE TOUCHES.

#### **MULTIPLE CEREMONY SITES**

CHOOSE FROM A VARIETY OF ENCHANTING CEREMONY SITES, INCLUDING A RUSTIC GAZEBO AND MANICURED LAWN AREAS, TO EXCHANGE YOUR VOWS.

#### **ARBOUR:**

ADD A TOUCH OF ELEGANCE TO YOUR VOWS WITH OUR BEAUTIFUL ARBOUR, ENHANCING THE MAGIC OF YOUR CEREMONY OR RECEPTION.

Enhancements

EXPERIENCE THE ADDED DELIGHTS WE OFFER TO ENHANCE YOUR WEDDING DAY, MAKING IT TRULY UNFORGETTABLE.