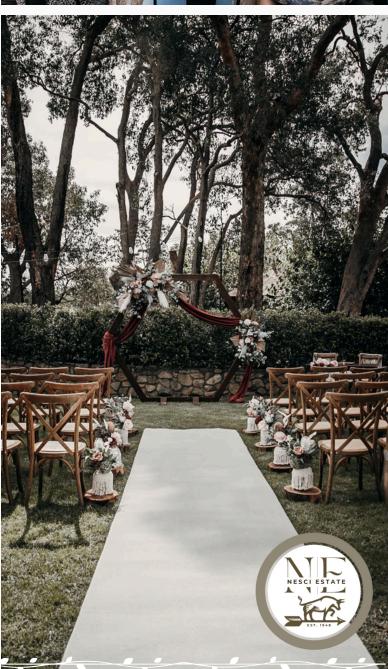

CHOOSE FROM MULTIPLE ENCHANTING CEREMONY SITES, INCLUDING A RUSTIC GAZEBO AND MANICURED LAWNS. CELEBRATE IN OUR INDOOR AND OUTDOOR RECEPTION AREAS, AND PERSONALIZE YOUR CELEBRATION WITH THE FREEDOM TO ADD YOUR OWN UNIQUE TOUCHES.

#### **MULTIPLE CEREMONY SITES**

CHOOSE FROM A VARIETY OF ENCHANTING CEREMONY SITES, INCLUDING A RUSTIC GAZEBO AND MANICURED LAWN AREAS, TO EXCHANGE YOUR VOWS.

#### **ARBOUR:**

ADD A TOUCH OF ELEGANCE TO YOUR VOWS WITH OUR BEAUTIFUL ARBOUR, ENHANCING THE MAGIC OF YOUR CEREMONY OR RECEPTION.

Enhancements

EXPERIENCE THE ADDED DELIGHTS WE OFFER TO ENHANCE YOUR WEDDING DAY, MAKING IT TRULY UNFORGETTABLE.